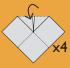

Flip the paper over so that the edges are face down and fold all four corners in to the center point.