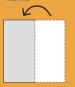

## How to fold

After detaching along the perforation, fold the square in half...

... and then in half again.

Unfold the paper and flip it over so the clouds are facing away from you. Next, fold all four corners in to the center point.