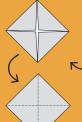

## How to fold

After detaching along the perforation, fold the square in half...

... and then in half again.

Unfold the paper and flip it over so the clouds are facing away from you. Next, fold all four corners in to the center point.

Flip the paper over so that the edges are face down and fold all four corners in to the center point.