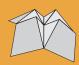

## How to play

- **1.** Fold the square in half. Place thumbs and index fingers under the cloud name flaps so that the questions are hidden.
- 2. Spell a cloud type while moving the flaps in and out and side to side with each letter.
- **3.** When spelling is complete, pick one of the four questions shown on the inside flaps.
- **4.** Answer it, then lift the flap to see if you are correct.